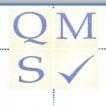

#### QMS International plc

### Registration Certificate

This document certifies that the quality management systems of

#### WOODPECKER FOR WOOD FABRICATION

have been assessed and approved by QMS International plc to the following quality management systems, standards and guidelines:-

ISO 9001: 2008

The approved quality management systems apply to the following:-WOOD FABRICATION

Original Approval: 20 July 2012

Current Certificate: 20 July 2012

Certificate Expiry: 19 July 2022

Certificate Number: KSA 20452

QMS

ISO 9001 REGISTERED FIRM

This Certificate remains valid while the holder maintains their quality management systems in accordance with the standards and guidelines above, which will be audited by QMS International plc.