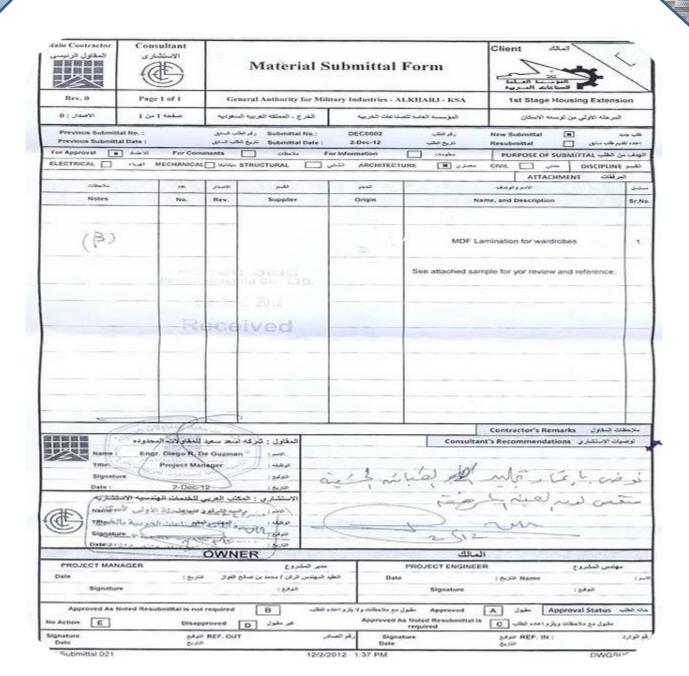

| All .                                                                                                   | ENGINEERING                              |                                                             | MT/ARCH/024A                |     |          |
|---------------------------------------------------------------------------------------------------------|------------------------------------------|-------------------------------------------------------------|-----------------------------|-----|----------|
|                                                                                                         | PRAWING NUMBER/MATERIAL SUBMITTAL NUMBER |                                                             | COMMENTS                    |     | ACTION ( |
| APPROVAL OF WOODEN DOOR: Sample 1 Sample 2  Manuf /Supplier: ASSAD SAID WOODPECKER FOR WOOD FABRICATION |                                          | The submitted door samples are<br>at site in actual finish. |                             |     | "B"      |
|                                                                                                         |                                          | MECHANICAL:<br>No comments.                                 |                             |     |          |
|                                                                                                         | ELECTRICAL:<br>No comments.              |                                                             |                             |     |          |
|                                                                                                         |                                          | CIVIL/STRUCTURAL:<br>No comments.                           |                             |     |          |
|                                                                                                         | HEADS OF UNITS                           | PROJECT COORDINATOR                                         | PROJECT ENGINEER            | ESM | PSN      |
| ARCH                                                                                                    | L CIVIC ELECT MECHL                      | Engr Paul Toral                                             | Maj /Engr. Saleh Al-Luhidan | 9   | 1        |