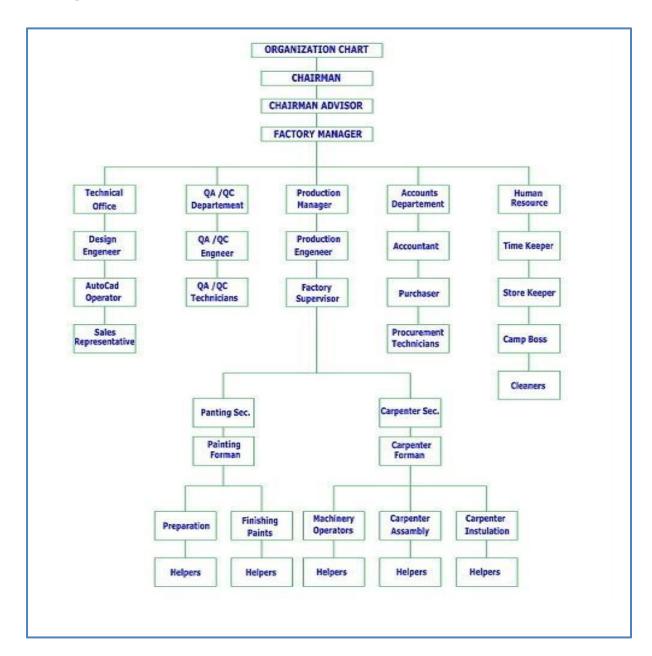

45 kilometers south of Riyadh

The main production line is wooden doors & wardrobes,& kitchens & wall cladding and reception counters

#### **Production Capacity:**

- 1. Wooden Door: 1000 Door Monthly.
- 2. Wall Cladding: 1200 m2 monthly.
- 3. Wardrobes: 1200 m2 monthly.
- 4. Kitchens: 100 Kitchens' Monthly.

#### Vision.

To become a premier provider for work space solution living space, hospitality and integrated interior solutions within Saudi Arabia .and also we try to provide the market with a good quality and suitable prices.

#### Mission.

To develop a high profile in the market place and work with all our energy to develop our production to suit demand and the requirements of the Saudi market so that it is high quality and competitive prices









#### **Organization Chart**











#### **Media: Factory Machines Photos**

























#### **Edge Pending Machine**















#### **Classical Machine**



#### **Mortising Machine**



**Italian Hot Press Machine** 











#### **Dryer Room**



#### **Painting Room**





#### **Photos Products**













































#### **Show Room**

























#### **Kitchens**













































#### AL Mashed Tower in AL Madinah

























#### **Meeting Table for 45 person Ministry of Interior**











#### **Factory Certificates**













#### QMS International plc

### Registration Certificate

This document certifies that the quality management systems of

#### WOODPECKER FOR WOOD FABRICATION

have been assessed